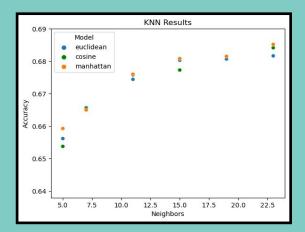

|                               | Accuracy | Run-Time<br>(hh:mm:ss) |
|-------------------------------|----------|------------------------|
| K-Nearest Neighbors           | 68.52%   | 04:57:44               |
| Scikit-learn KNN              | 68.59%   | 00:04:31               |
| Decision Tree                 | 70.01%   | 00:14:00               |
| Scikit-learn Decision<br>Tree | 69.77%   | 00:01:00               |
| Random Forest                 | 71.07%   | 00:08:00               |
| Logistic Regression           | 67.05%   | 00:00:24               |
| Neural Network                | 70.70%   | 00:00:13               |