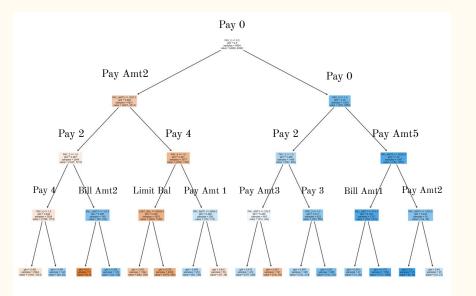

## **Credit Defaults**

Nicolai Jacobsen, Jacob Kulik, David Pogrebitskiy, Gavin Wainwright

- Data encompassing 300,000 unique Taiwanese credit card holders from 2005
- 23 different attributes including age, gender, balance limit, bill and payment history from the last 6 months